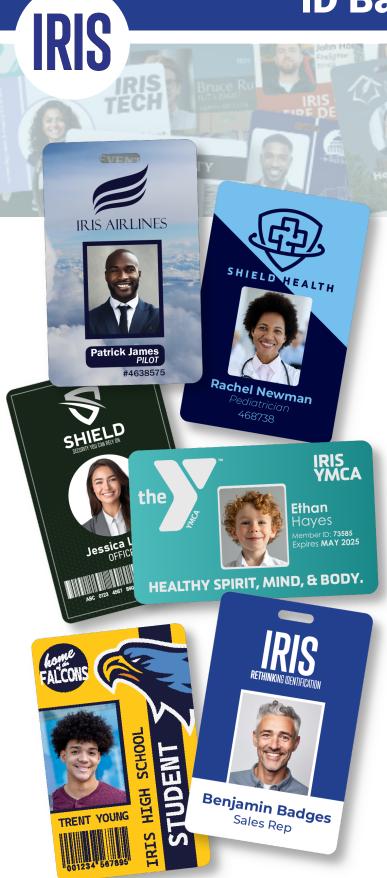

## **ID Badges**

**Horizontal & Vertical Formats Available** 

ID Badges are one of our best-selling products. The designs and technological capabilities are endless!

## **CARD FEAUTURES:**

- Proximity Technology
- Stored Information
- Holograms
- Barcodes
- · QR Codes

**DESIGN:** Custom design services are available through our in-house graphics department. We accept original artwork and ensure that your credentials are exactly what you envision.